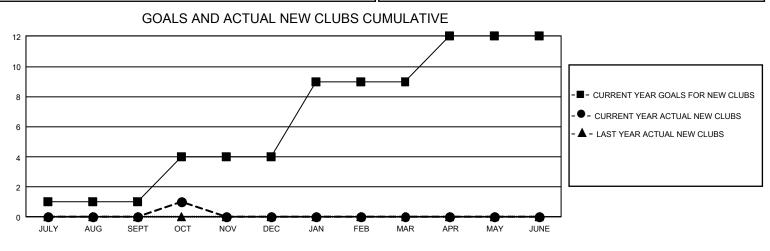

## GAT MONTHLY MEMBERSHIP PROGRESS REPORT Results a

GMT Constitutional Area 1, Group G

REPORT DOES NOT INCLUDE CLUBS IN UNDISTRICTED AREAS.

| Clubs                 |               |           |               | Members               |                         |                         |                                                    |
|-----------------------|---------------|-----------|---------------|-----------------------|-------------------------|-------------------------|----------------------------------------------------|
| RESULTS FOR 2021-2022 |               |           |               | RESULTS FOR 2021-2022 |                         |                         |                                                    |
| QUARTER               | NEW CLUB GOAL | NEW CLUBS | DROPPED CLUBS | QUARTER               | MBER GROWTH NET<br>GOAL | MEMBER GROWTH<br>ACTUAL | DROPPED MEMBERS<br>ACTUAL (including<br>transfers) |
| JULY/AUG/SEPT         | - 3           | 0         | 10            | JULY/AUG/SEPT         | 115                     | 160                     | 209                                                |
| OCT/NOV/DEC           | 9             | 1         | 1             | OCT/NOV/DEC           | 109                     | 116                     | 72                                                 |
| JAN/FEB/MAR           | 15            | 0         | 0             | JAN/FEB/MAR           | 93                      | 0                       | 0                                                  |
| APR/MAY/JUNE          | 9             | 0         | 0             | APR/MAY/JUNE          | 93                      | 0                       | 0                                                  |