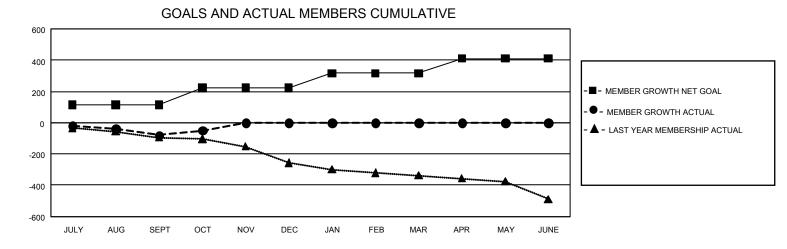

## GAT MONTHLY MEMBERSHIP PROGRESS REPORT Results a

GMT Constitutional Area 1, Group G

REPORT DOES NOT INCLUDE CLUBS IN UNDISTRICTED AREAS.

| Clubs                 |               |           |               | Members               |                         |                         |                                                    |
|-----------------------|---------------|-----------|---------------|-----------------------|-------------------------|-------------------------|----------------------------------------------------|
| RESULTS FOR 2021-2022 |               |           |               | RESULTS FOR 2021-2022 |                         |                         |                                                    |
| QUARTER               | NEW CLUB GOAL | NEW CLUBS | DROPPED CLUBS | QUARTER               | MBER GROWTH NET<br>GOAL | MEMBER GROWTH<br>ACTUAL | DROPPED MEMBERS<br>ACTUAL (including<br>transfers) |
| JULY/AUG/SEPT         | - 3           | 0         | 10            | JULY/AUG/SEPT         | 115                     | 160                     | 209                                                |
| OCT/NOV/DEC           | 9             | 1         | 1             | OCT/NOV/DEC           | 109                     | 116                     | 72                                                 |
| JAN/FEB/MAR           | 15            | 0         | 0             | JAN/FEB/MAR           | 93                      | 0                       | 0                                                  |
| APR/MAY/JUNE          | 9             | 0         | 0             | APR/MAY/JUNE          | 93                      | 0                       | 0                                                  |